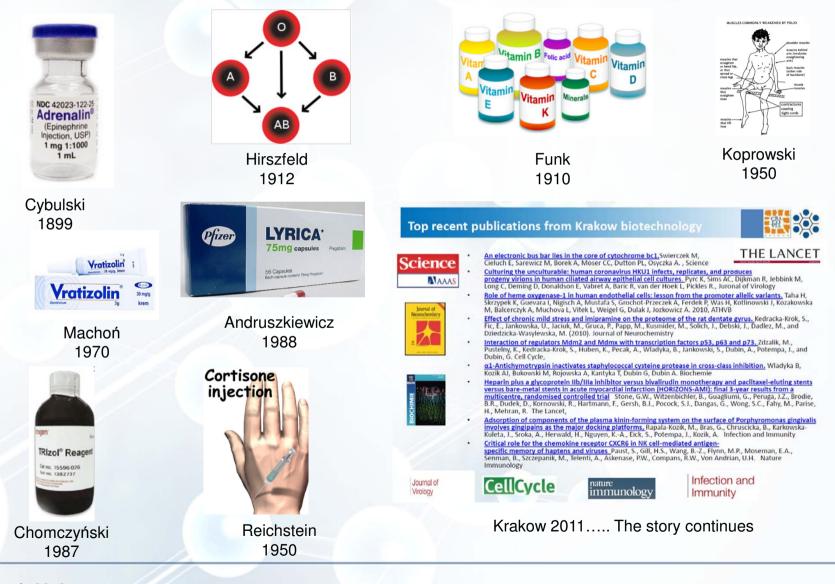

ogy projects</li> </ul>                                                                                                                                                                                                                                                         |  |  |  |
| Scalability                              | <ul> <li>38 million people</li> <li>40 000 biomedical researchers in the academia</li> <li>13 000 biotechnology freshmen in 2011</li> </ul>                                                                                                                                                                                                                                                        |  |  |  |

Selvita

#### Famous biomedical discoveries by Polish scientists 科研潜力







### Selvita overview 概述



Selvita

### Innovation – the driver of Selvita's growth 创新之星 **分 Selvita**

#### The most innovative biotechnology in Central and Eastern Europe

The winner of "Masters of Innovation" competition, at Central European Forum of Biotechnology and Innovative BioEconomy – BioForum 2011

The participants of the competition were the most innovative enterprises from the biotech sector in Central and Eastern Europe

## The fastest growing young technology company in Central and Eastern Europe

The winner of Deloitte Fast 50 Rising Star based on the percentage of revenue growth over three-year period

This competition is a Deloitte initiative on a regional and global level that aims to draw attention to fast-growing companies





### Selvita business areas 商业领域



#